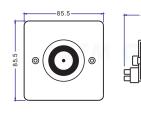

## SAFETY & JADE Door Holder

**RM80** 

Operating Voltage: 24VDC (12VDC is available by special order) Current Draw: 160mA/24VDC Holding Force: Up to 520 lbs (240Kg)

GD650S (Wall Mortise Mount )

British standard faceplate Operating Voltage: 24VDC (12V is available by special order) Current Draw: 70mA/24VDC 150mA/12VDC

Push-off Button Holding Force: up to 70 lbs. Anti-Residual Magnetism function

GD650S-24-100 (Wall Mortise Mount) British standard faceplate Operating Voltage: 24VDC Current Draw: 82mA/24VDC Holding Force: up to 100 lbs. Anti-Residual Magnetism function 3 mm of horizontal adjustment is allowed for the armature plate.