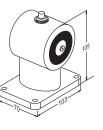

## GD830F(Floor Mount)

Operating Voltage: 24VDC (12VDC is available by special order) Current Draw: 60mA/24VDC Push-off Button Holding Force: Up to 80 lbs Anti-Residual Magnetism function

GD830S (Wall Surface Mount)