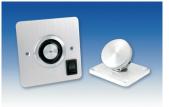

## SAFETY & JADE Door Holder

**RM80** 

Operating Voltage: 24VDC (12VDC is available by special order) Current Draw: 160mA/24VDC Holding Force: Up to 520 lbs (240Kg)

GD650S (Wall Mortise Mount )

British standard faceplate Operating Voltage: 24VDC (12V is available by special order) Current Draw: 70mA/24VDC 150mA/12VDC

Push-off Button Holding Force: up to 70 lbs. Anti-Residual Magnetism function

GD650S-24-100 (Wall Mortise Mount) British standard faceplate Operating Voltage: 24VDC Current Draw: 82mA/24VDC Holding Force: up to 100 lbs. Anti-Residual Magnetism function 3 mm of horizontal adjustment is allowed for the armature plate.