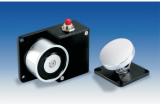

Operating Voltage: 24VDC (12VDC is available by special order) Current Draw: 60mA/24VDC Push-off Button Holding Force: Up to 80 lbs Anti-Residual Magnetism function

GD870S (Wall Surface Mount )

Operating Voltage: 24VDC (12VDC is available by special order) Current Draw: 60mA/24VDC Push-off Button Holding Force: up to 80 lbs. Anti-Residual magnetism function