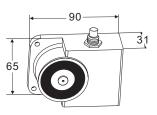

Operating Voltage: 24VDC (12VDC is available by special order) Current Draw: 60mA/24VDC Push-off Button Holding Force: Up to 80 lbs Anti-Residual Magnetism function

GD870S (Wall Surface Mount )

Operating Voltage: 24VDC (12VDC is available by special order) Current Draw: 60mA/24VDC Push-off Button Holding Force: up to 80 lbs. Anti-Residual magnetism function