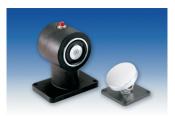

## GD830F(Floor Mount)

Operating Voltage: 24VDC (12VDC is available by special order) Current Draw: 60mA/24VDC Push-off Button Holding Force: Up to 80 lbs Anti-Residual Magnetism function

GD830S (Wall Surface Mount)

Operating Voltage: 24VDC (12VDC is available by special order) Current Draw: 60mA/24VDC Push-off Button Holding Force: Up to 80 lbs Anti-Residual Magnetism function

GD870S (Wall Surface Mount )

Operating Voltage: 24VDC (12VDC is available by special order) Current Draw: 60mA/24VDC Push-off Button Holding Force: up to 80 lbs. Anti-Residual magnetism function