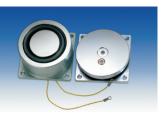

## SAFETY & JADE Door Holder

**RM80** 

Operating Voltage: 24VDC (12VDC is available by special order) Current Draw: 160mA/24VDC Holding Force: Up to 520 lbs (240Kg)

GD650S (Wall Mortise Mount )

British standard faceplate Operating Voltage: 24VDC (12V is available by special order) Current Draw: 70mA/24VDC 150mA/12VDC