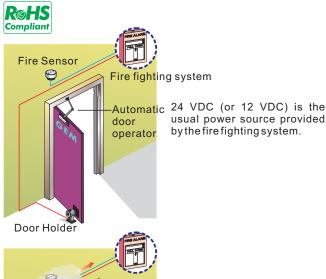

## SAFETY & Door Holder

usual power source provided by the fire fighting system.

## Statement

Electromagnetic Door Holders are suitable for and mostly found in large-scale buildings like hospitals, hotels, department stores, etc. They release doors and prevent the spreading of smoke out of a confined space in case of fire. The power source is supplied by the fire fighting system either 24 VDC (or 12VDC special order). The door holder is a Fail-safe device which automatically cuts off the power and closes the fire door when the fire fighting system detects a fire . The door can also be instantly released manually by using the release button.