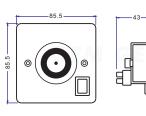

## SAFETY & JADE Door Holder

**RM80** 

Operating Voltage: 24VDC (12VDC is available by special order) Current Draw: 160mA/24VDC Holding Force: Up to 520 lbs (240Kg)

GD650S (Wall Mortise Mount )

British standard faceplate Operating Voltage: 24VDC (12V is available by special order) Current Draw: 70mA/24VDC 150mA/12VDC

Push-off Button Holding Force: up to 70 lbs. Anti-Residual Magnetism function

GD650S-24-100 (Wall Mortise Mount) British standard faceplate Operating Voltage: 24VDC Current Draw: 82mA/24VDC Holding Force: up to 100 lbs. Anti-Residual Magnetism function 3 mm of horizontal adjustment is allowed for the armature plate.