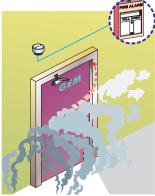

The fire fighting system activates the fire alarm when a fire is detected.

The fire fighting system cuts off the power.

The Electromagnetic door holder automatically releases the armature plate allowing the door to close and preventing the fire and smoke from spreading.