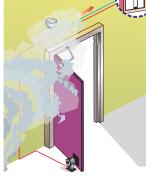

The fire fighting system activates the fire alarm when a fire is detected.

The fire fighting system cuts off the power.

The Electromagnetic door holder automatically releases the armature plate allowing the door to close and preventing the fire and smoke from spreading.