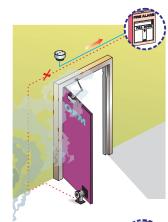

The fire fighting system activates the fire alarm when a fire is detected.

The fire fighting system cuts off the power.

The Electromagnetic door holder automatically releases the armature plate allowing the door to close and preventing the fire and smoke from spreading.