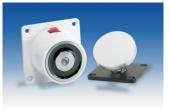

## SAFETY & JADE Door Holder

**RM80** 

Operating Voltage: 24VDC (12VDC is available by special order) Current Draw: 160mA/24VDC Holding Force: Up to 520 lbs (240Kg)

GD650S (Wall Mortise Mount )

British standard faceplate Operating Voltage: 24VDC (12V is available by special order) Current Draw: 70mA/24VDC 150mA/12VDC