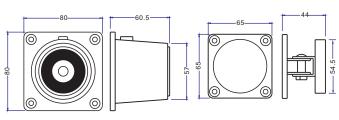

## SAFETY & JADE Door Holder

**RM80** 

Operating Voltage: 24VDC (12VDC is available by special order) Current Draw: 160mA/24VDC Holding Force: Up to 520 lbs (240Kg)

GD650S (Wall Mortise Mount )

British standard faceplate Operating Voltage: 24VDC (12V is available by special order) Current Draw: 70mA/24VDC 150mA/12VDC