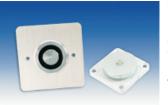

## SAFETY & JADE Door Holder

**RM80** 

Operating Voltage: 24VDC (12VDC is available by special order) Current Draw: 160mA/24VDC Holding Force: Up to 520 lbs (240Kg)

GD650S (Wall Mortise Mount )

British standard faceplate Operating Voltage: 24VDC (12V is available by special order) Current Draw: 70mA/24VDC 150mA/12VDC